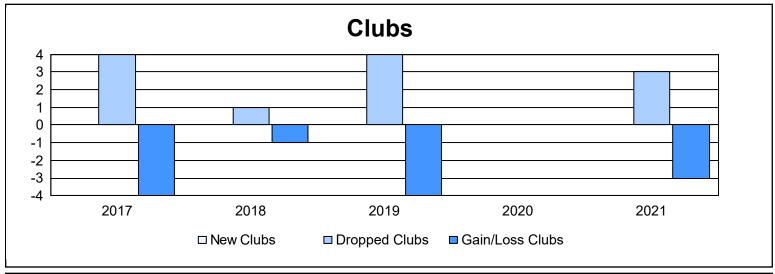

District 13 OH4 As of June 2021 Cumulative

| Year      | New<br>Clubs | Dropped<br>Clubs | Gain/<br>Loss<br>Clubs | New<br>Members | Charter<br>Members | Reinstate<br>Members | Transfer<br>Members | Total<br>Member<br>Added | Total<br>Members<br>Dropped | Gain/<br>Loss<br>Members |
|-----------|--------------|------------------|------------------------|----------------|--------------------|----------------------|---------------------|--------------------------|-----------------------------|--------------------------|
| 2016-2017 | 0            | 4                | -4                     | 125            | 9                  | 6                    | 5                   | 145                      | 229                         | -84                      |
| 2017-2018 | 0            | 1                | -1                     | 154            | 1                  | 12                   | 6                   | 173                      | 187                         | -14                      |
| 2018-2019 | 0            | 4                | -4                     | 116            | 0                  | 3                    | 3                   | 122                      | 203                         | -81                      |
| 2019-2020 | 0            | 0                | 0                      | 81             | 0                  | 6                    | 16                  | 103                      | 157                         | -54                      |
| 2020-2021 | 0            | 3                | -3                     | 75             | 3                  | 12                   | 5                   | 95                       | 213                         | -118                     |
| Average   | 0            | 2                | -2                     | 110            | 3                  | 8                    | 7                   | 128                      | 198                         | -70                      |